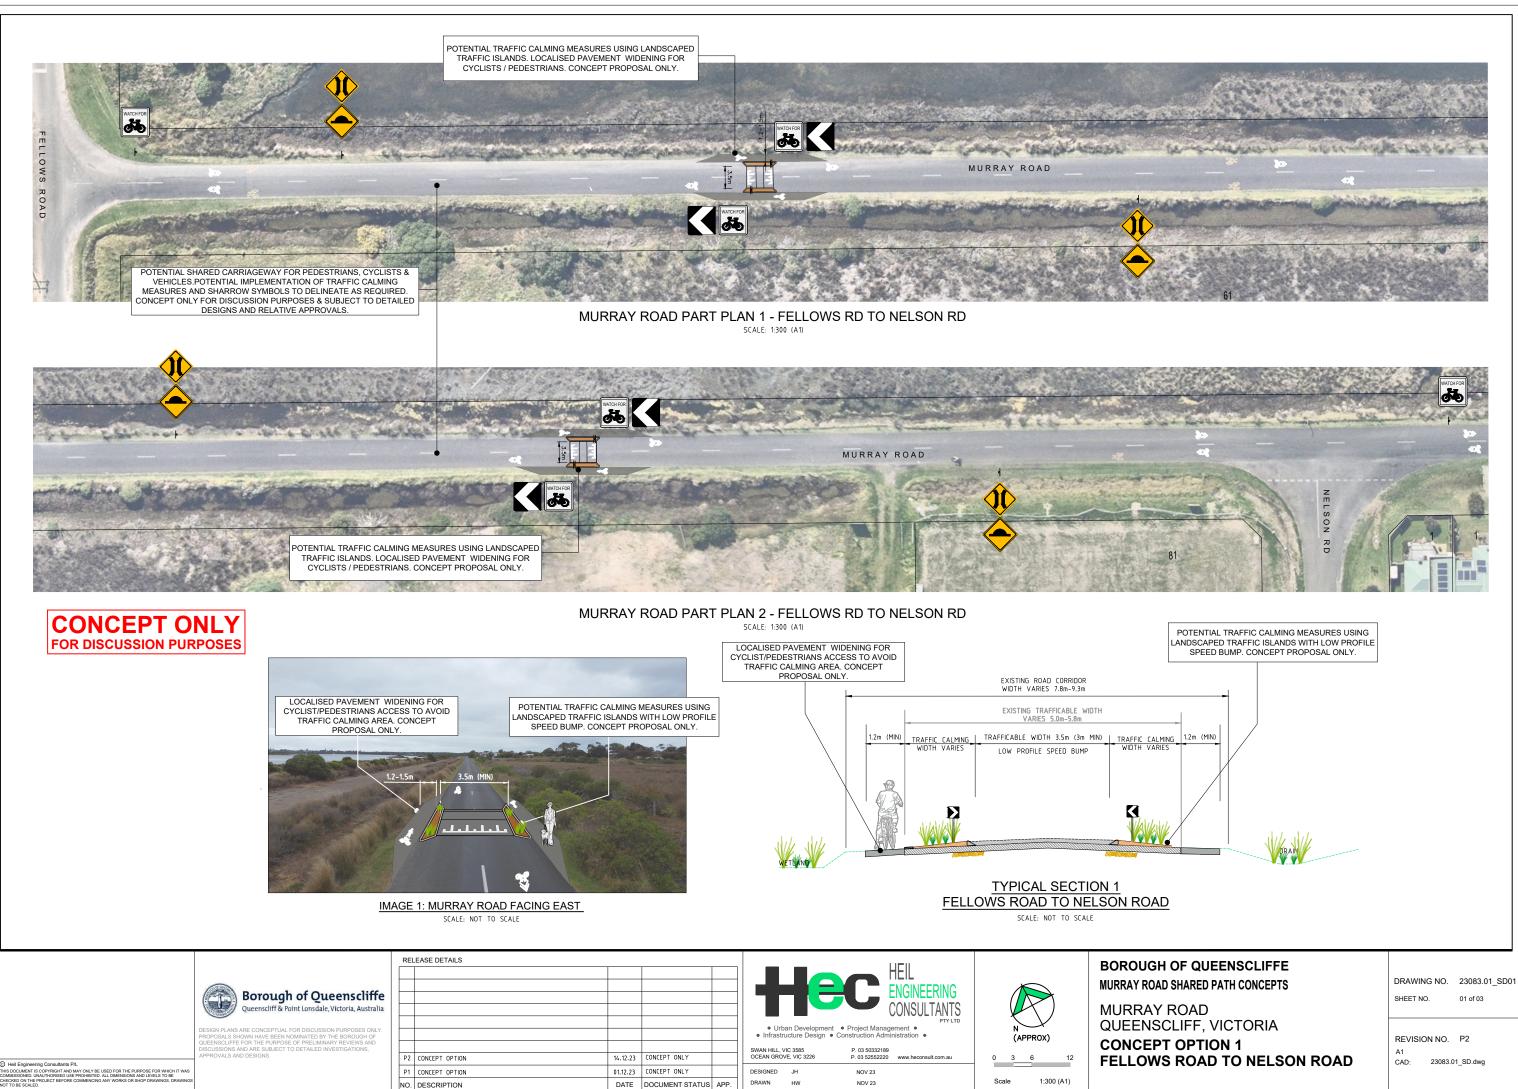

## BOROUGH OF QUEENSCLIFFE MURRAY ROAD SHARED PATH CONCEPTS CONCEPT OPTION 1 SHARED ZONE - CYCLIST / PEDESTRIAN PRIORITY

LOCATION: MURRAY ROAD, POINT LONSDALE QUEENSCLIFF, VIC

| <b>CONCEPT ON</b>    | LY  |
|----------------------|-----|
| FOR DISCUSSION PURPO | SES |

| Project No.: 230  | Project No.: 23083.01 |                  |  |  |  |
|-------------------|-----------------------|------------------|--|--|--|
| Drawing<br>Number | Sheet<br>Number       | Plan Title       |  |  |  |
| 23083.01_SD00     | 0                     | COVER PLAN & DRA |  |  |  |
| 23083.01_SD01     | 1                     | FELLOWS ROAD TO  |  |  |  |
| 23083.01_SD02     | 2                     | NELSON ROAD TO W |  |  |  |
| 23083.01_SD03     | 3                     | WARD ROAD TO BEL |  |  |  |