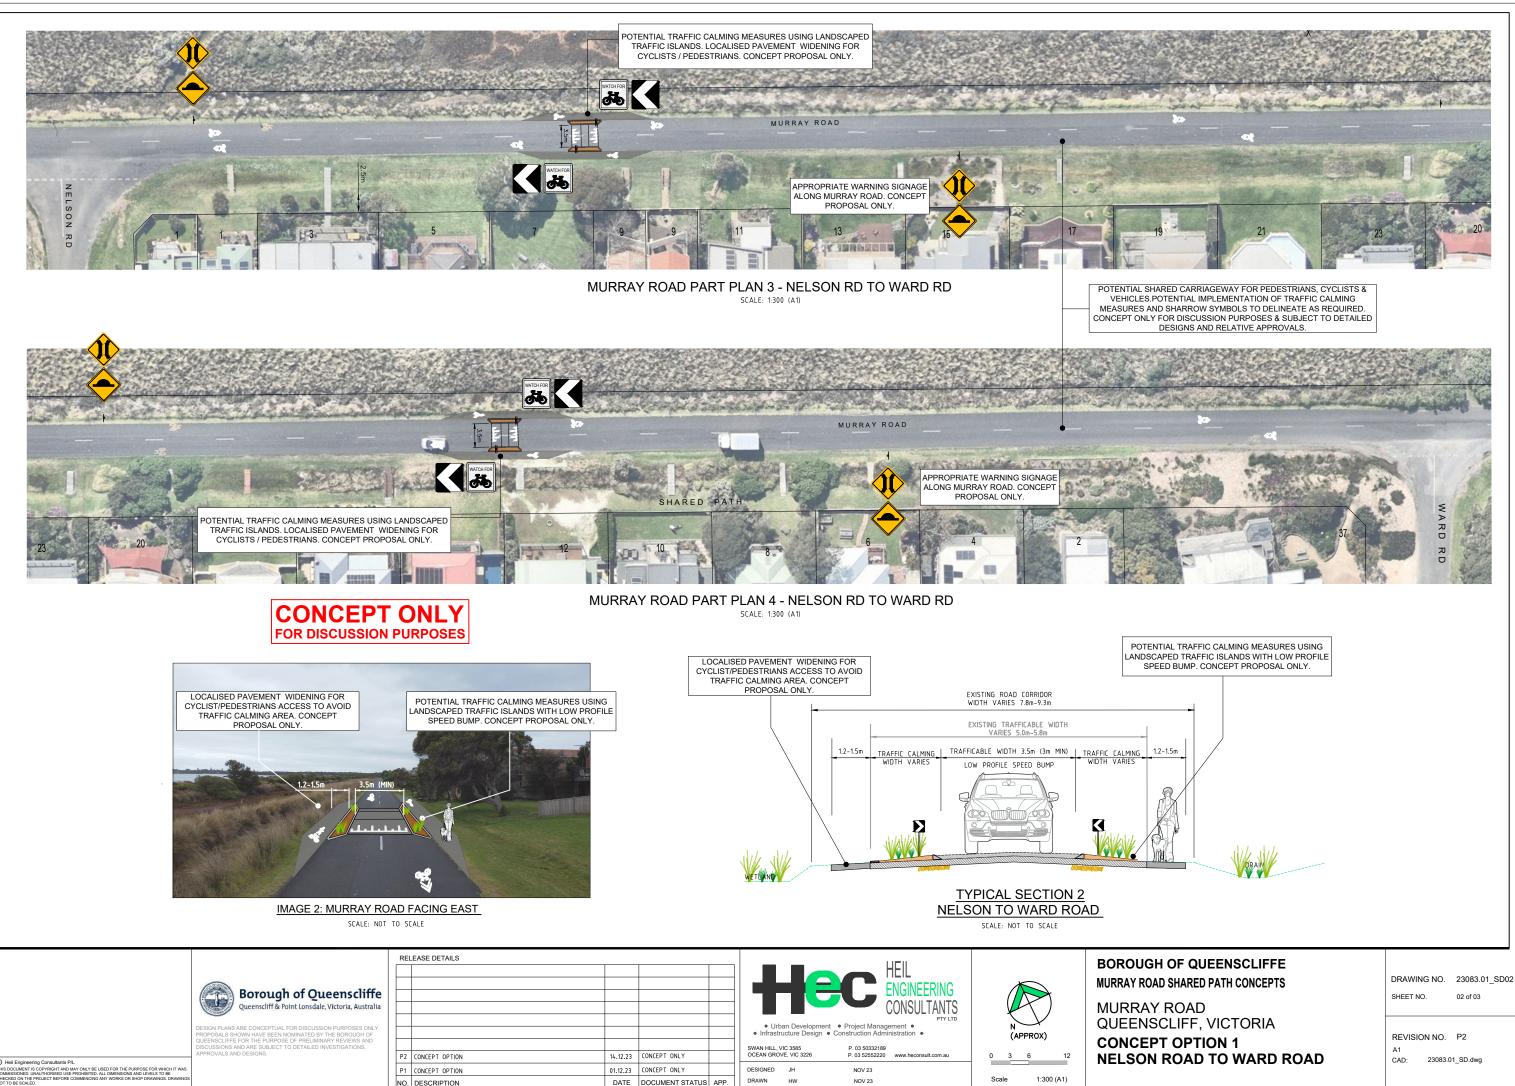

## BOROUGH OF QUEENSCLIFFE MURRAY ROAD SHARED PATH CONCEPTS CONCEPT OPTION 1 SHARED ZONE - CYCLIST / PEDESTRIAN PRIORITY

LOCATION: MURRAY ROAD, POINT LONSDALE QUEENSCLIFF, VIC

| <b>CONCEPT ON</b>    | LY  |
|----------------------|-----|
| FOR DISCUSSION PURPO | SES |

| Project No.: 230  | Project No.: 23083.01 |                  |  |  |  |
|-------------------|-----------------------|------------------|--|--|--|
| Drawing<br>Number | Sheet<br>Number       | Plan Title       |  |  |  |
| 23083.01_SD00     | 0                     | COVER PLAN & DRA |  |  |  |
| 23083.01_SD01     | 1                     | FELLOWS ROAD TO  |  |  |  |
| 23083.01_SD02     | 2                     | NELSON ROAD TO W |  |  |  |
| 23083.01_SD03     | 3                     | WARD ROAD TO BEL |  |  |  |