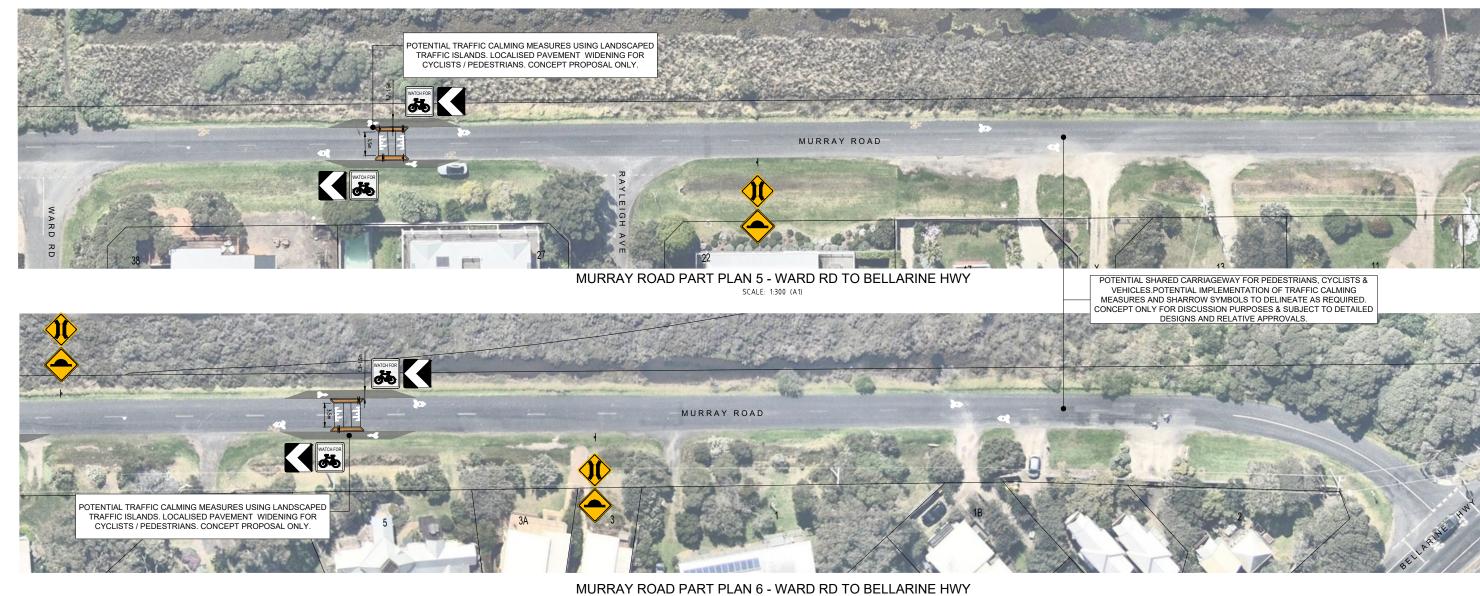

## BOROUGH OF QUEENSCLIFFE MURRAY ROAD SHARED PATH CONCEPTS CONCEPT OPTION 1 SHARED ZONE - CYCLIST / PEDESTRIAN PRIORITY

LOCATION: MURRAY ROAD, POINT LONSDALE QUEENSCLIFF, VIC

# WARD ROAD TO BELLARINE HIGHWAY

REVISION NO. P2 CAD: 23083.01\_SD.dwg

1:300 (A1)

Scale

DRAWING NO. 23083.01\_SD03 03 of 03