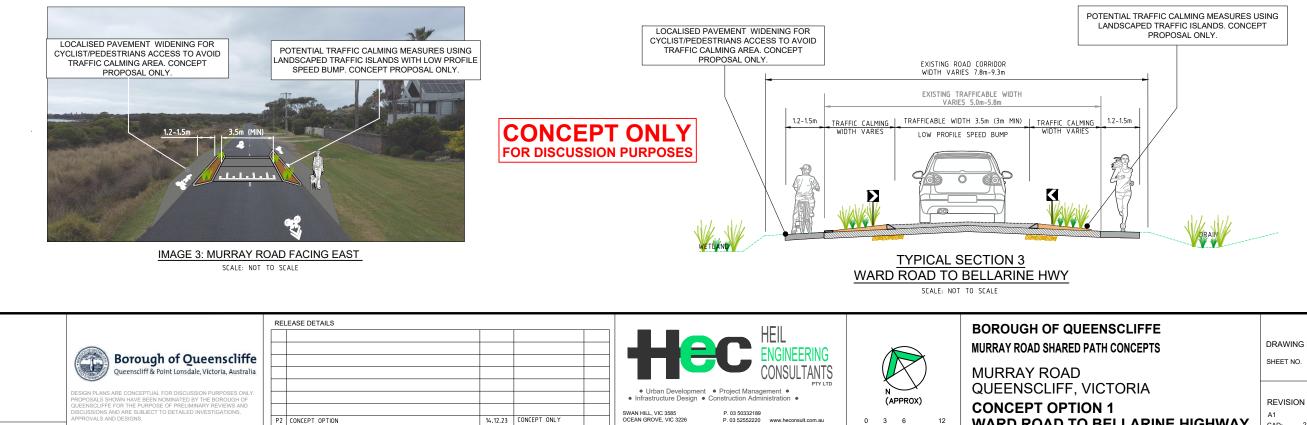

# WARD ROAD TO BELLARINE HIGHWAY

REVISION NO. P2 CAD: 23083.01\_SD.dwg

1:300 (A1)

Scale

DRAWING NO. 23083.01\_SD03 03 of 03