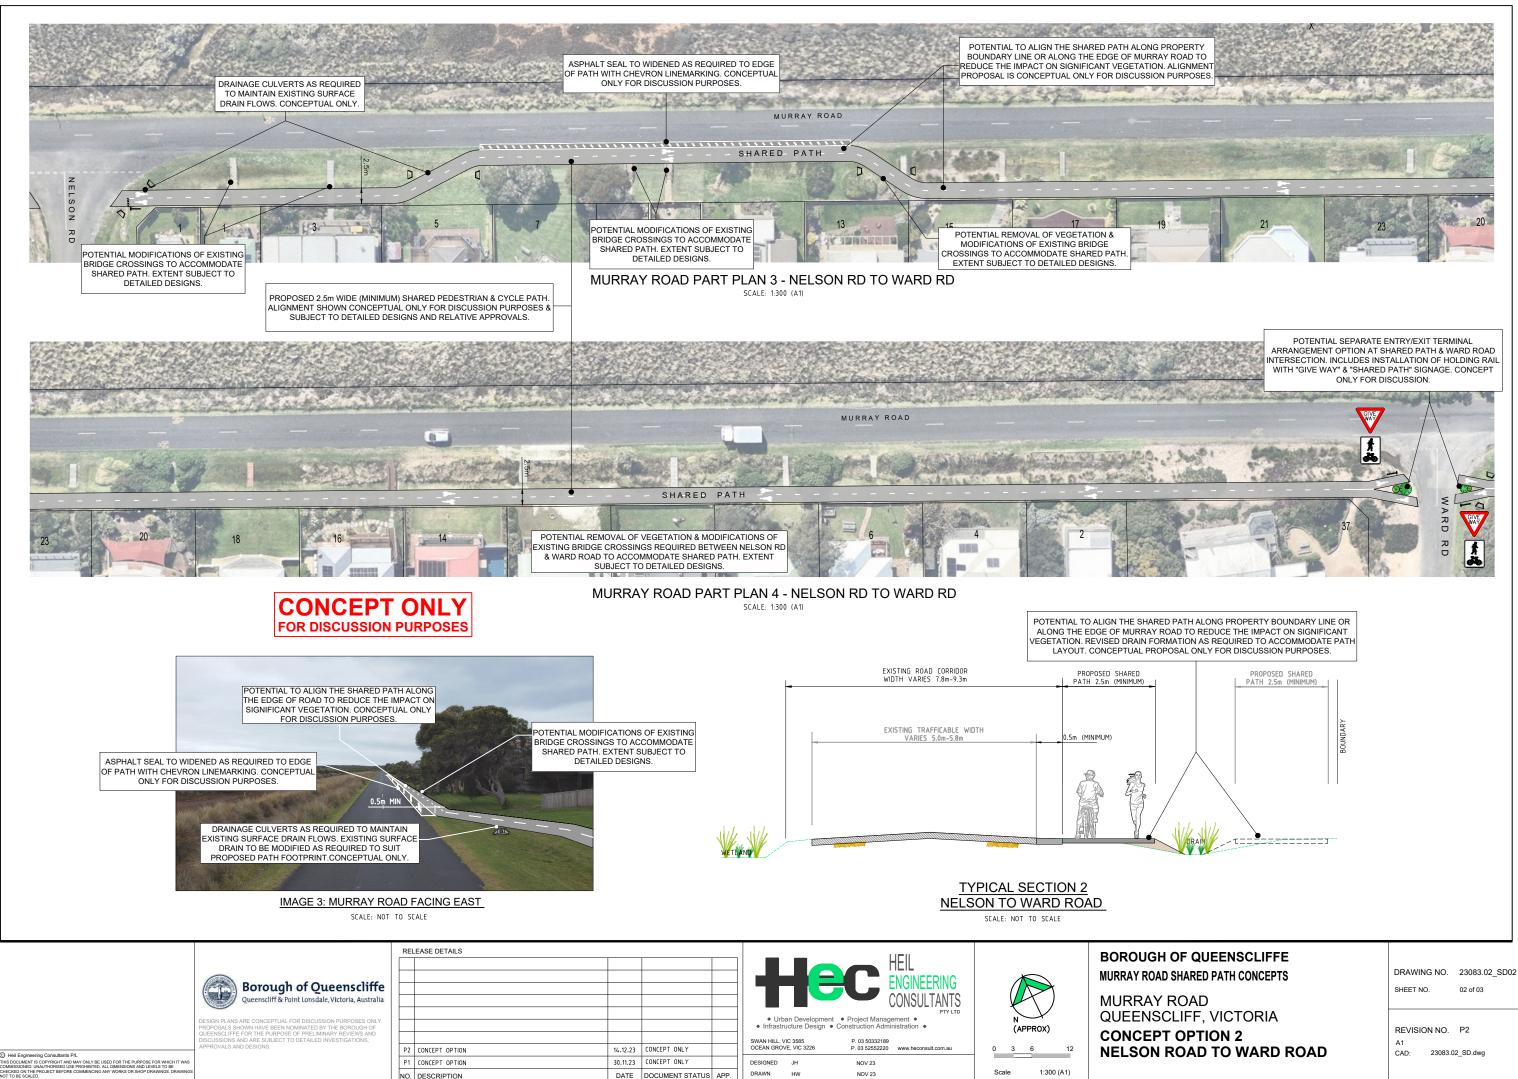

| CONCEPT ONL           | Y  |
|-----------------------|----|
| FOR DISCUSSION PURPOS | ES |

| Project No.: 23083.02 |                 |                  |  |  |  |  |
|-----------------------|-----------------|------------------|--|--|--|--|
| Drawing<br>Number     | Sheet<br>Number | Plan Title       |  |  |  |  |
| 23083.02_SD00         | 0               | COVER PLAN & DRA |  |  |  |  |
| 23083.02_SD01         | 1               | FELLOWS ROAD TO  |  |  |  |  |
| 23083.02_SD02         | 2               | NELSON ROAD TO W |  |  |  |  |
| 23083.02_SD03         | 3               | WARD ROAD TO BEL |  |  |  |  |

| VING INDEX    |
|---------------|
| IELSON ROAD   |
| ARD ROAD      |
| ARINE HIGHWAY |
|               |

|                                                                                                               |                                                                                                                                                                               |    | RELEASE DETAILS                  |          |                 |      |                                                                                                                | BOROUGH          |             |
|---------------------------------------------------------------------------------------------------------------|-------------------------------------------------------------------------------------------------------------------------------------------------------------------------------|----|----------------------------------|----------|-----------------|------|----------------------------------------------------------------------------------------------------------------|------------------|-------------|
|                                                                                                               | Borough of Queenscliffe                                                                                                                                                       |    |                                  |          |                 |      |                                                                                                                |                  | MURRAY ROAD |
|                                                                                                               | Borough of Queenscliffe<br>Queenscliff & Point Lonsdale, Victoria, Australia                                                                                                  |    |                                  |          |                 |      |                                                                                                                |                  | MURRAY      |
|                                                                                                               | DESIGN PLANS ARE CONCEPTUAL FOR DISCUSSION PURPOSES ONLY.<br>PROPOSALS SHOWN HAVE BEEN NOMINATED BY THE BOROUGH OF<br>QUEENSCLIFFE FOR THE PURPOSE OF PRELIMINARY REVIEWS AND |    |                                  |          |                 |      | Urban Development  Project Management  Infrastructure Design  Construction Administration                      | N<br>(APPROX)    | QUEENS      |
|                                                                                                               | DISCUSSIONS AND ARE SUBJECT TO DETAILED INVESTIGATIONS,<br>APPROVALS AND DESIGNS.                                                                                             |    |                                  | 14.12.23 | CONCEPT ONLY    |      | SWAN HILL, VIC 3585     P. 03 50332189       OCEAN GROVE, VIC 3226     P. 03 52552220     www.heconsult.com.au | 0 3 6 12         | CONCEPT     |
| Itants P/L<br>HT AND MAY ONLY BE USED FOR THE PURPOSE FOR WHICH IT WAS                                        |                                                                                                                                                                               | -  | CONCEPT OPTION<br>CONCEPT OPTION | 30.11.23 | CONCEPT ONLY    |      | DESIGNED JH NOV 23                                                                                             |                  | FELLOWS     |
| SED USE PROHIBITED. ALL DIMENSIONS AND LEVELS TO BE<br>SEFORE COMMENCING ANY WORKS OR SHOP DRAWINGS. DRAWINGS |                                                                                                                                                                               | NO | DESCRIPTION                      | DATE     | DOCUMENT STATUS | APP. | DRAWN HW NOV 23                                                                                                | Scale 1:300 (A1) |             |