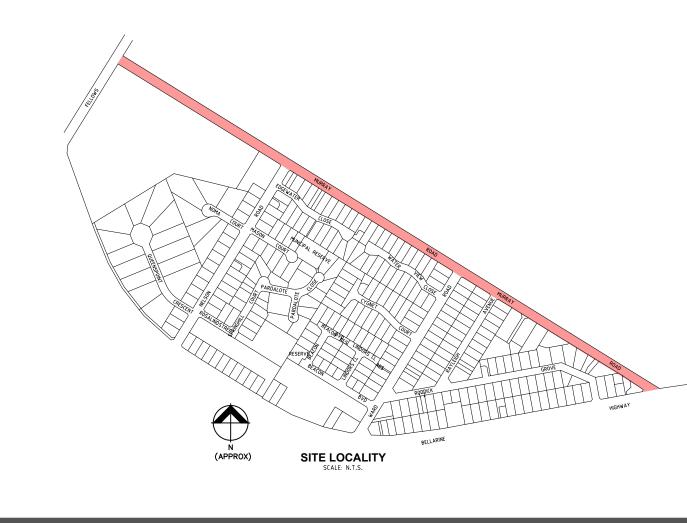

## BOROUGH OF QUEENSCLIFFE MURRAY ROAD SHARED PATH CONCEPTS CONCEPT OPTION 2 SHARED PATH ALONG THE SOUTHERN BOUNDARY

LOCATION: MURRAY ROAD, POINT LONSDALE QUEENSCLIFF, VIC

| CONCEPT ONL           | Y  |
|-----------------------|----|
| FOR DISCUSSION PURPOS | ES |

| Project No.: 23083.02 |                 |                  |  |  |  |  |
|-----------------------|-----------------|------------------|--|--|--|--|
| Drawing<br>Number     | Sheet<br>Number | Plan Title       |  |  |  |  |
| 23083.02_SD00         | 0               | COVER PLAN & DRA |  |  |  |  |
| 23083.02_SD01         | 1               | FELLOWS ROAD TO  |  |  |  |  |
| 23083.02_SD02         | 2               | NELSON ROAD TO W |  |  |  |  |
| 23083.02_SD03         | 3               | WARD ROAD TO BEL |  |  |  |  |

| VING INDEX    |
|---------------|
| IELSON ROAD   |
| ARD ROAD      |
| ARINE HIGHWAY |
|               |

|                                                                                                               |                                                                                                                                                                               |    | RELEASE DETAILS                  |          |                 |      |                                                                                                                | BOROUGH          |             |
|---------------------------------------------------------------------------------------------------------------|-------------------------------------------------------------------------------------------------------------------------------------------------------------------------------|----|----------------------------------|----------|-----------------|------|----------------------------------------------------------------------------------------------------------------|------------------|-------------|
|                                                                                                               | Borough of Queenscliffe                                                                                                                                                       |    |                                  |          |                 |      |                                                                                                                |                  | MURRAY ROAD |
|                                                                                                               | Borough of Queenscliffe<br>Queenscliff & Point Lonsdale, Victoria, Australia                                                                                                  |    |                                  |          |                 |      |                                                                                                                |                  | MURRAY      |
|                                                                                                               | DESIGN PLANS ARE CONCEPTUAL FOR DISCUSSION PURPOSES ONLY.<br>PROPOSALS SHOWN HAVE BEEN NOMINATED BY THE BOROUGH OF<br>QUEENSCLIFFE FOR THE PURPOSE OF PRELIMINARY REVIEWS AND |    |                                  |          |                 |      | Urban Development  Project Management  Infrastructure Design  Construction Administration                      | N<br>(APPROX)    | QUEENS      |
|                                                                                                               | DISCUSSIONS AND ARE SUBJECT TO DETAILED INVESTIGATIONS,<br>APPROVALS AND DESIGNS.                                                                                             |    |                                  | 14.12.23 | CONCEPT ONLY    |      | SWAN HILL, VIC 3585     P. 03 50332189       OCEAN GROVE, VIC 3226     P. 03 52552220     www.heconsult.com.au | 0 3 6 12         | CONCEPT     |
| Itants P/L<br>HT AND MAY ONLY BE USED FOR THE PURPOSE FOR WHICH IT WAS                                        |                                                                                                                                                                               | -  | CONCEPT OPTION<br>CONCEPT OPTION | 30.11.23 | CONCEPT ONLY    |      | DESIGNED JH NOV 23                                                                                             |                  | FELLOWS     |
| SED USE PROHIBITED. ALL DIMENSIONS AND LEVELS TO BE<br>SEFORE COMMENCING ANY WORKS OR SHOP DRAWINGS. DRAWINGS |                                                                                                                                                                               | NO | DESCRIPTION                      | DATE     | DOCUMENT STATUS | APP. | DRAWN HW NOV 23                                                                                                | Scale 1:300 (A1) |             |