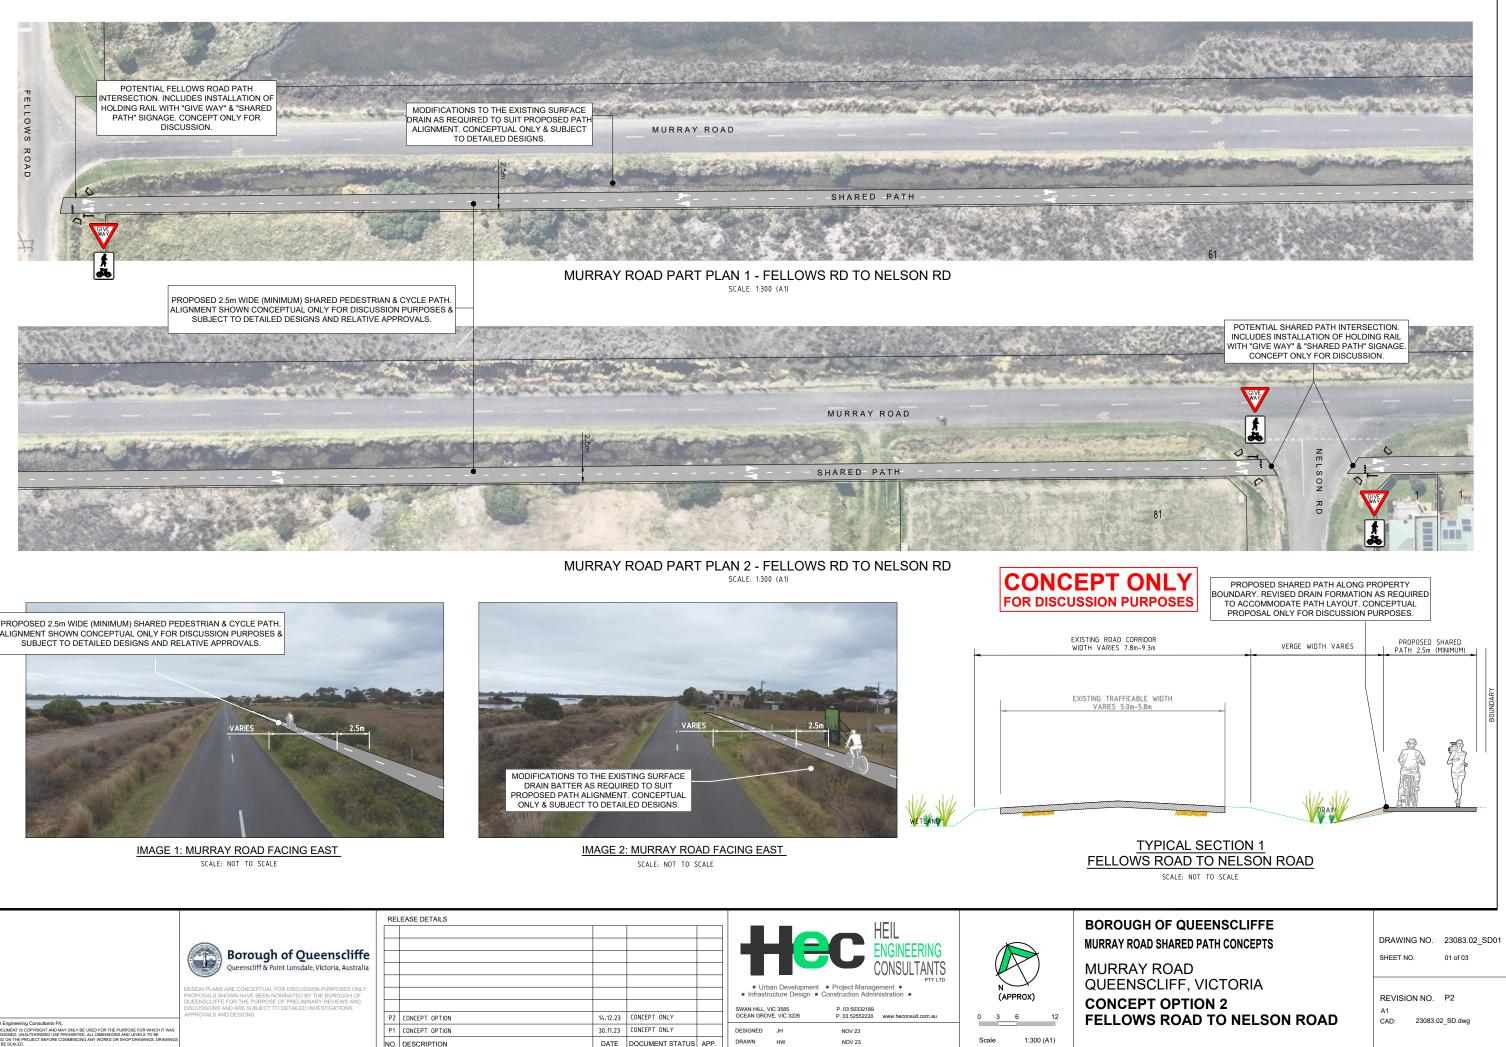

| CONCEPT ONL           | Y  |
|-----------------------|----|
| FOR DISCUSSION PURPOS | ES |

| Project No.: 23083.02 |                 |                  |  |  |  |  |
|-----------------------|-----------------|------------------|--|--|--|--|
| Drawing<br>Number     | Sheet<br>Number | Plan Title       |  |  |  |  |
| 23083.02_SD00         | 0               | COVER PLAN & DRA |  |  |  |  |
| 23083.02_SD01         | 1               | FELLOWS ROAD TO  |  |  |  |  |
| 23083.02_SD02         | 2               | NELSON ROAD TO W |  |  |  |  |
| 23083.02_SD03         | 3               | WARD ROAD TO BEL |  |  |  |  |

| VING INDEX    |
|---------------|
| IELSON ROAD   |
| ARD ROAD      |
| ARINE HIGHWAY |
|               |

|                                                                                                               |                                                                                                                                                                               |    | RELEASE DETAILS                  |          |                 |      |                                                                                                                | BOROUGH          |             |
|---------------------------------------------------------------------------------------------------------------|-------------------------------------------------------------------------------------------------------------------------------------------------------------------------------|----|----------------------------------|----------|-----------------|------|----------------------------------------------------------------------------------------------------------------|------------------|-------------|
|                                                                                                               | Borough of Queenscliffe                                                                                                                                                       |    |                                  |          |                 |      |                                                                                                                |                  | MURRAY ROAD |
|                                                                                                               | Borough of Queenscliffe<br>Queenscliff & Point Lonsdale, Victoria, Australia                                                                                                  |    |                                  |          |                 |      |                                                                                                                |                  | MURRAY      |
|                                                                                                               | DESIGN PLANS ARE CONCEPTUAL FOR DISCUSSION PURPOSES ONLY.<br>PROPOSALS SHOWN HAVE BEEN NOMINATED BY THE BOROUGH OF<br>QUEENSCLIFFE FOR THE PURPOSE OF PRELIMINARY REVIEWS AND |    |                                  |          |                 |      | Urban Development  Project Management  Infrastructure Design  Construction Administration                      | N<br>(APPROX)    | QUEENS      |
|                                                                                                               | DISCUSSIONS AND ARE SUBJECT TO DETAILED INVESTIGATIONS,<br>APPROVALS AND DESIGNS.                                                                                             |    |                                  | 14.12.23 | CONCEPT ONLY    |      | SWAN HILL, VIC 3585     P. 03 50332189       OCEAN GROVE, VIC 3226     P. 03 52552220     www.heconsult.com.au | 0 3 6 12         | CONCEPT     |
| Itants P/L<br>HT AND MAY ONLY BE USED FOR THE PURPOSE FOR WHICH IT WAS                                        |                                                                                                                                                                               | -  | CONCEPT OPTION<br>CONCEPT OPTION | 30.11.23 | CONCEPT ONLY    |      | DESIGNED JH NOV 23                                                                                             |                  | FELLOWS     |
| SED USE PROHIBITED. ALL DIMENSIONS AND LEVELS TO BE<br>SEFORE COMMENCING ANY WORKS OR SHOP DRAWINGS. DRAWINGS |                                                                                                                                                                               | NO | DESCRIPTION                      | DATE     | DOCUMENT STATUS | APP. | DRAWN HW NOV 23                                                                                                | Scale 1:300 (A1) |             |