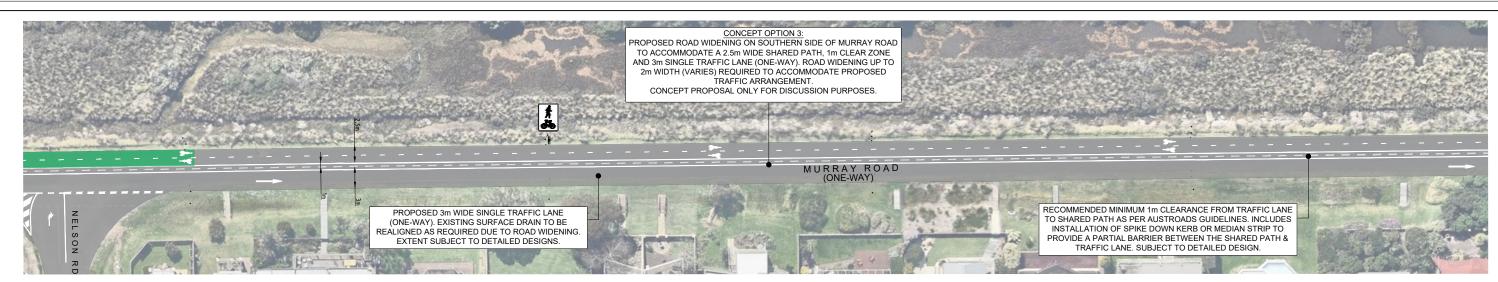

## MURRAY ROAD PART PLAN 3 - NELSON RD TO WARD RD

SCALE: 1:300 (A1)

IMAGE 4: MURRAY ROAD FACING EAST

**CONCEPT ONLY** FOR DISCUSSION PURPOSES

PROPOSED ROAD WIDENING ON THE SOUTHERN SIDE OF MURRAY ROAD TO ACCOMMODATE ONE WAY LANE & SHARED PATH FROM FELLOWS
ROAD TO WARD ROAD. WIDTH VARIES. SUBJECT TO DETAILED DESIGN.

**TYPICAL SECTION 2 NELSON TO WARD ROAD** 

SCALE: NOT TO SCALE

| Ī | RE       | RELEASE DETAILS |          |                 |      |  |  |
|---|----------|-----------------|----------|-----------------|------|--|--|
|   |          |                 |          |                 |      |  |  |
|   |          |                 |          |                 |      |  |  |
| 1 |          |                 |          |                 |      |  |  |
|   | -        |                 |          |                 |      |  |  |
|   |          |                 |          |                 |      |  |  |
|   | $\vdash$ |                 |          |                 |      |  |  |
|   | P2       | CONCEPT OPTION  | 14.12.23 | CONCEPT ONLY    |      |  |  |
|   | P1       | CONCEPT OPTION  | 30.11.23 | CONCEPT ONLY    |      |  |  |
|   | NO.      | DESCRIPTION     | DATE     | DOCUMENT STATUS | APP. |  |  |

Scale

1:300 (A1)

**BOROUGH OF QUEENSCLIFFE MURRAY ROAD SHARED PATH CONCEPTS** 

**MURRAY ROAD** QUEENSCLIFF, VICTORIA

**CONCEPT OPTION 3 NELSON ROAD TO WARD ROAD** 

| DRAWING NO. | 23083_SD |
|-------------|----------|
| SHEET NO.   | 02 of 03 |