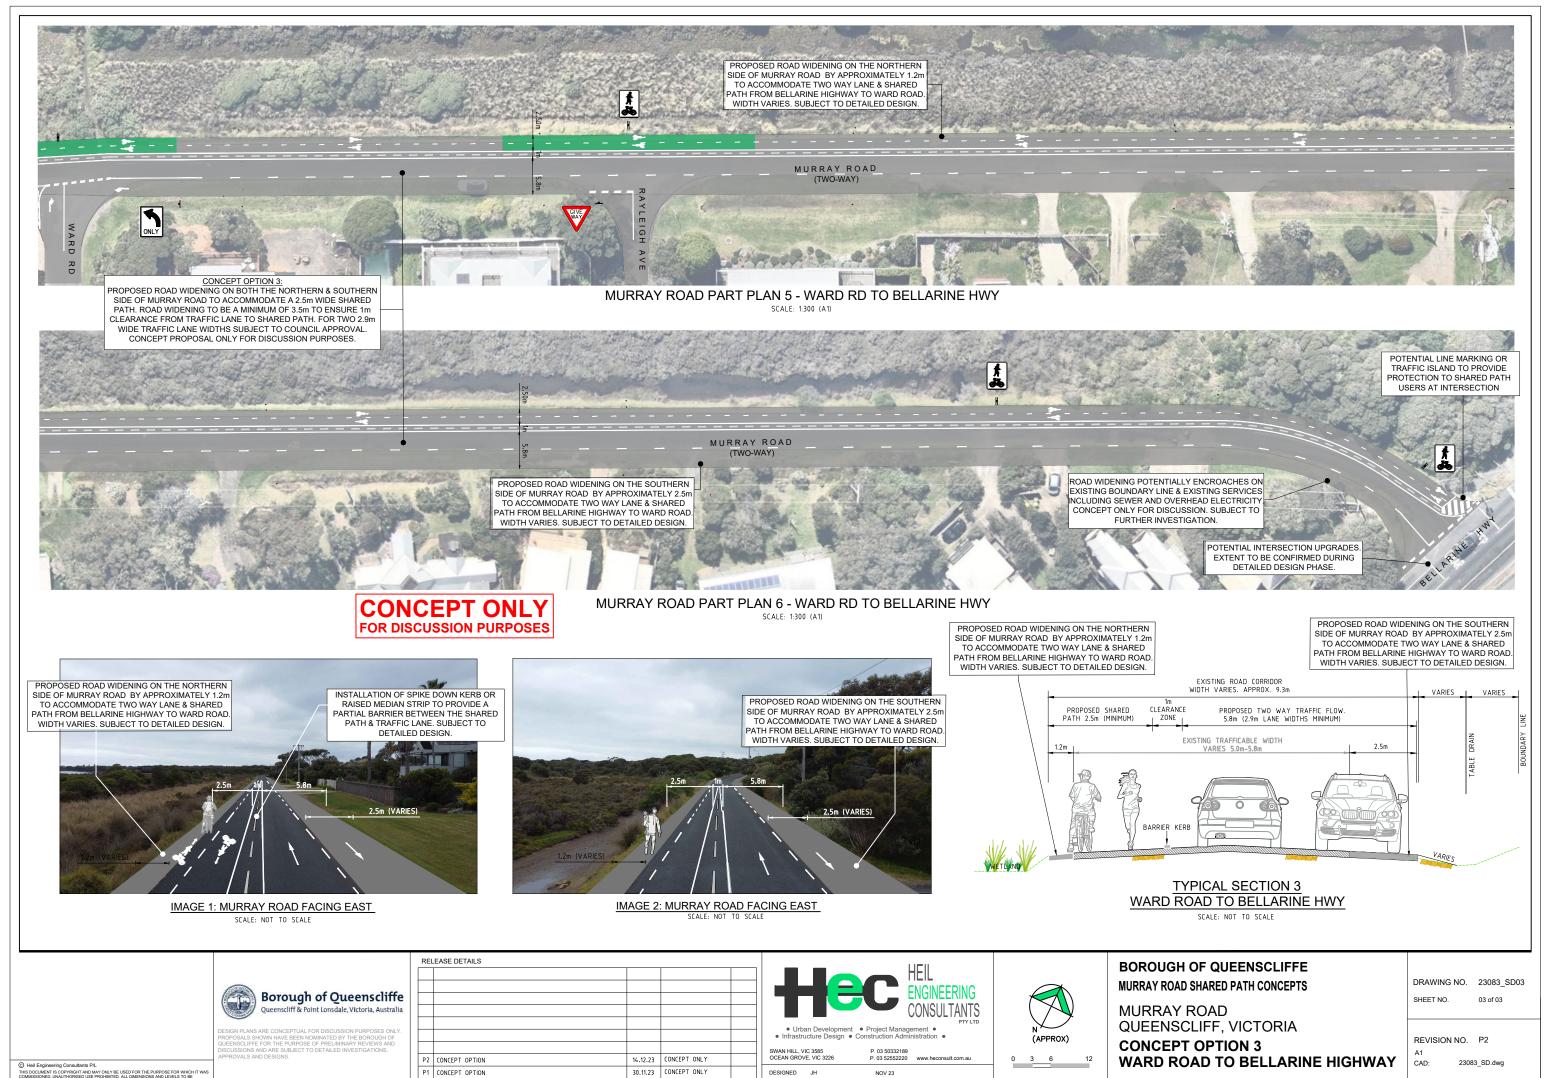

## MURRAY ROAD PART PLAN 3 - NELSON RD TO WARD RD

SCALE: 1:300 (A1)

IMAGE 4: MURRAY ROAD FACING EAST

**CONCEPT ONLY** FOR DISCUSSION PURPOSES

PROPOSED ROAD WIDENING ON THE SOUTHERN SIDE OF MURRAY ROAD TO ACCOMMODATE ONE WAY LANE & SHARED PATH FROM FELLOWS
ROAD TO WARD ROAD. WIDTH VARIES. SUBJECT TO DETAILED DESIGN.