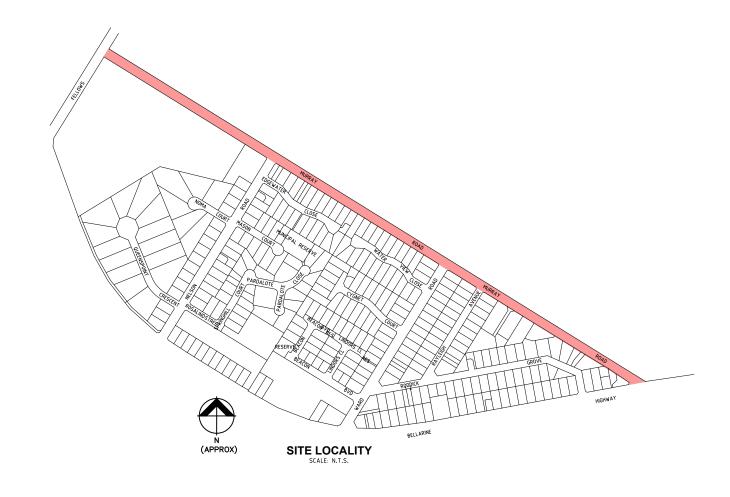

## **BOROUGH OF QUEENSCLIFFE**

MURRAY ROAD SHARED PATH CONCEPTS
CONCEPT OPTION 3

**HYBRID TWO WAY & ONE WAY TRAFFIC SYSTEM** 

## **LOCATION:**

MURRAY ROAD, POINT LONSDALE QUEENSCLIFF, VIC

| RELE | RELEASE DETAILS                      |          |                 |      |  |  |  |
|------|--------------------------------------|----------|-----------------|------|--|--|--|
|      |                                      |          |                 |      |  |  |  |
|      |                                      |          |                 |      |  |  |  |
|      |                                      |          |                 |      |  |  |  |
|      |                                      |          |                 |      |  |  |  |
|      |                                      |          |                 |      |  |  |  |
|      |                                      |          |                 |      |  |  |  |
| P2   | CONCEPT PROPOSAL ONLY FOR DISCUSSION | 14.12.23 | CONCEPT ONLY    |      |  |  |  |
| P1   | CONCEPT PROPOSAL ONLY FOR DISCUSSION | 30.11.23 | CONCEPT ONLY    |      |  |  |  |
| REV  | DESCRIPTION                          | DATE     | DOCUMENT STATUS | APP. |  |  |  |

DESIGNED

N (APPROX)

0 3 6 12

Scale 1:300 (A1)

BOROUGH OF QUEENSCLIFFE MURRAY ROAD SHARED PATH CONCEPTS

MURRAY ROAD QUEENSCLIFF, VICTORIA

CONCEPT OPTION 3
FELLOWS ROAD TO NELSON ROAD

DRAWING NO. 23083\_SD01
SHEET NO. 01 of 03