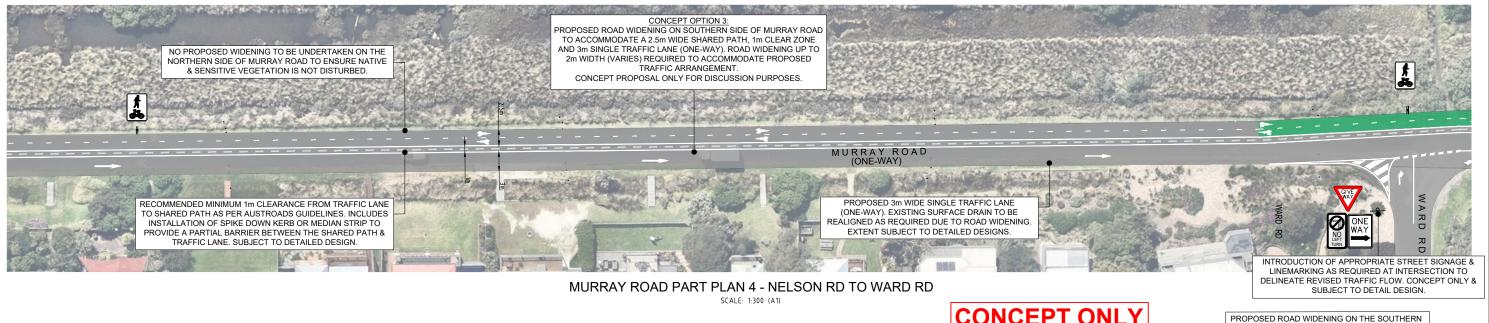

## MURRAY ROAD PART PLAN 3 - NELSON RD TO WARD RD

SCALE: 1:300 (A1)

IMAGE 4: MURRAY ROAD FACING EAST

**CONCEPT ONLY** FOR DISCUSSION PURPOSES

PROPOSED ROAD WIDENING ON THE SOUTHERN SIDE OF MURRAY ROAD TO ACCOMMODATE ONE WAY LANE & SHARED PATH FROM FELLOWS
ROAD TO WARD ROAD. WIDTH VARIES. SUBJECT TO DETAILED DESIGN.