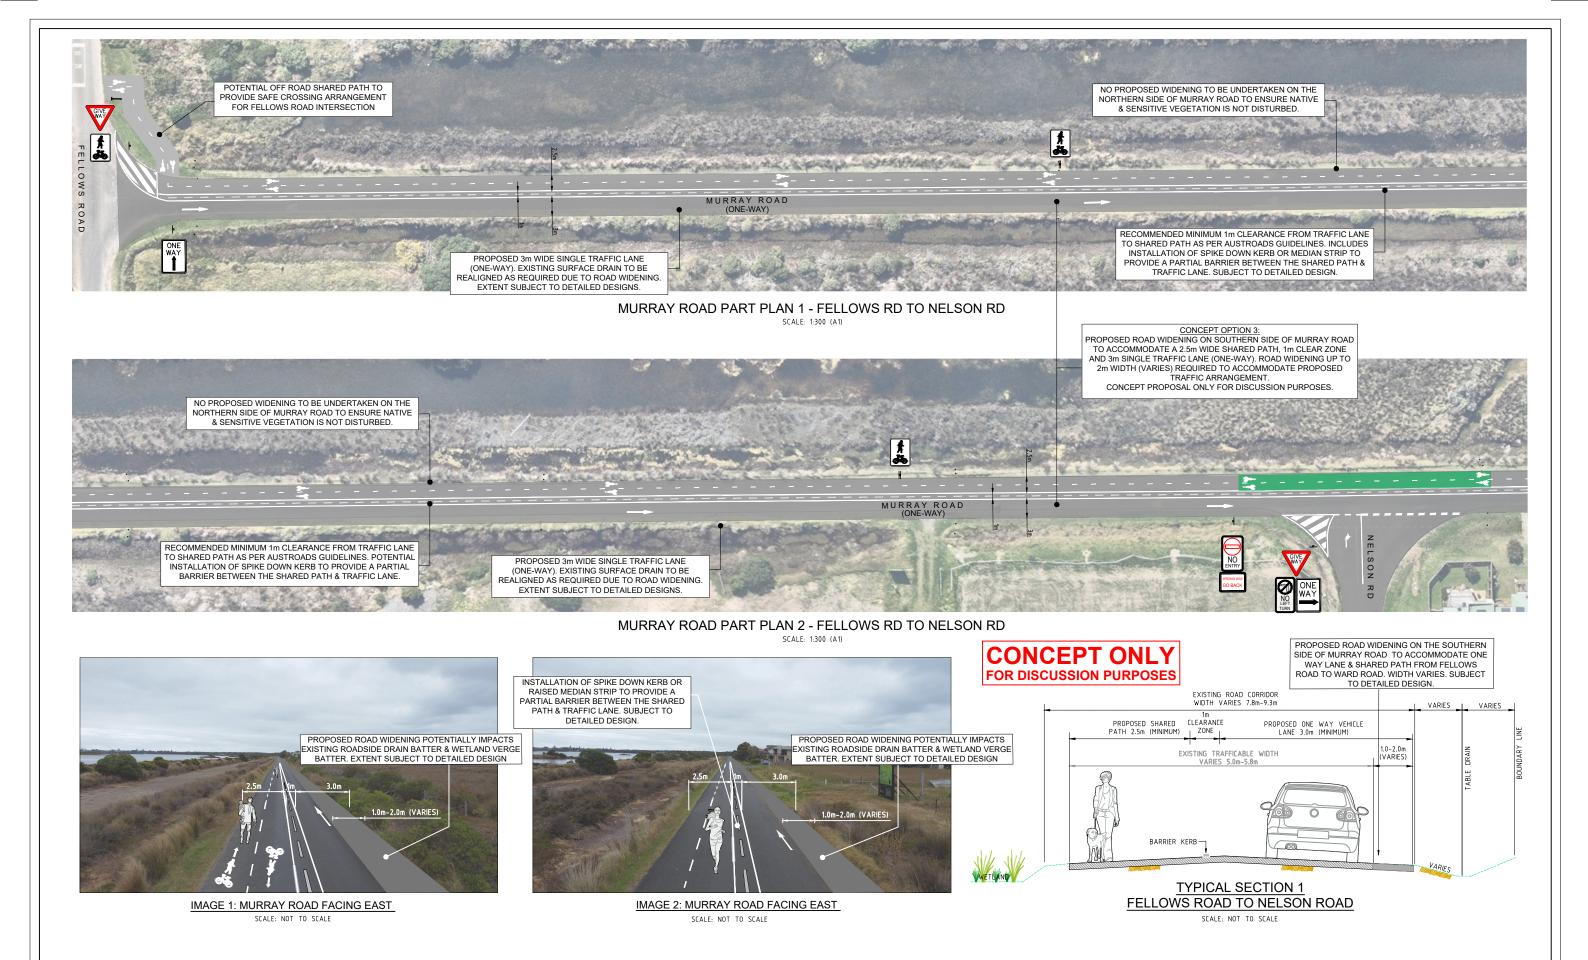

## **BOROUGH OF QUEENSCLIFFE**

MURRAY ROAD SHARED PATH CONCEPTS
CONCEPT OPTION 3

**HYBRID TWO WAY & ONE WAY TRAFFIC SYSTEM** 

## **LOCATION:**

MURRAY ROAD, POINT LONSDALE QUEENSCLIFF, VIC

| RELE | RELEASE DETAILS                      |          |                 |      |  |  |  |
|------|--------------------------------------|----------|-----------------|------|--|--|--|
|      |                                      |          |                 |      |  |  |  |
|      |                                      |          |                 |      |  |  |  |
|      |                                      |          |                 |      |  |  |  |
|      |                                      |          |                 |      |  |  |  |
|      |                                      |          |                 |      |  |  |  |
|      |                                      |          |                 |      |  |  |  |
| P2   | CONCEPT PROPOSAL ONLY FOR DISCUSSION | 14.12.23 | CONCEPT ONLY    |      |  |  |  |
| P1   | CONCEPT PROPOSAL ONLY FOR DISCUSSION | 30.11.23 | CONCEPT ONLY    |      |  |  |  |
| REV  | DESCRIPTION                          | DATE     | DOCUMENT STATUS | APP. |  |  |  |

DESIGNED

N (APPROX)

0 3 6 12

Scale 1:300 (A1)

BOROUGH OF QUEENSCLIFFE MURRAY ROAD SHARED PATH CONCEPTS

MURRAY ROAD QUEENSCLIFF, VICTORIA

CONCEPT OPTION 3
FELLOWS ROAD TO NELSON ROAD

DRAWING NO. 23083\_SD01
SHEET NO. 01 of 03