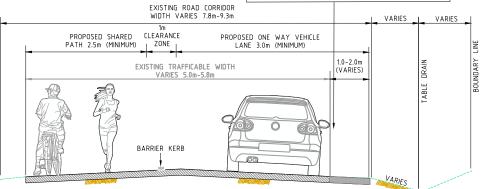

## MURRAY ROAD PART PLAN 3 - NELSON RD TO WARD RD

SCALE: 1:300 (A1)

IMAGE 4: MURRAY ROAD FACING EAST

**CONCEPT ONLY** FOR DISCUSSION PURPOSES

PROPOSED ROAD WIDENING ON THE SOUTHERN SIDE OF MURRAY ROAD TO ACCOMMODATE ONE WAY LANE & SHARED PATH FROM FELLOWS
ROAD TO WARD ROAD. WIDTH VARIES. SUBJECT TO DETAILED DESIGN.

**TYPICAL SECTION 2 NELSON TO WARD ROAD** 

SCALE: NOT TO SCALE

| Ī | RE       | RELEASE DETAILS |          |                 |      |  |  |
|---|----------|-----------------|----------|-----------------|------|--|--|
|   |          |                 |          |                 |      |  |  |
|   |          |                 |          |                 |      |  |  |
| 1 |          |                 |          |                 |      |  |  |
|   | -        |                 |          |                 |      |  |  |
|   |          |                 |          |                 |      |  |  |
|   | $\vdash$ |                 |          |                 |      |  |  |
|   | P2       | CONCEPT OPTION  | 14.12.23 | CONCEPT ONLY    |      |  |  |
|   | P1       | CONCEPT OPTION  | 30.11.23 | CONCEPT ONLY    |      |  |  |
|   | NO.      | DESCRIPTION     | DATE     | DOCUMENT STATUS | APP. |  |  |