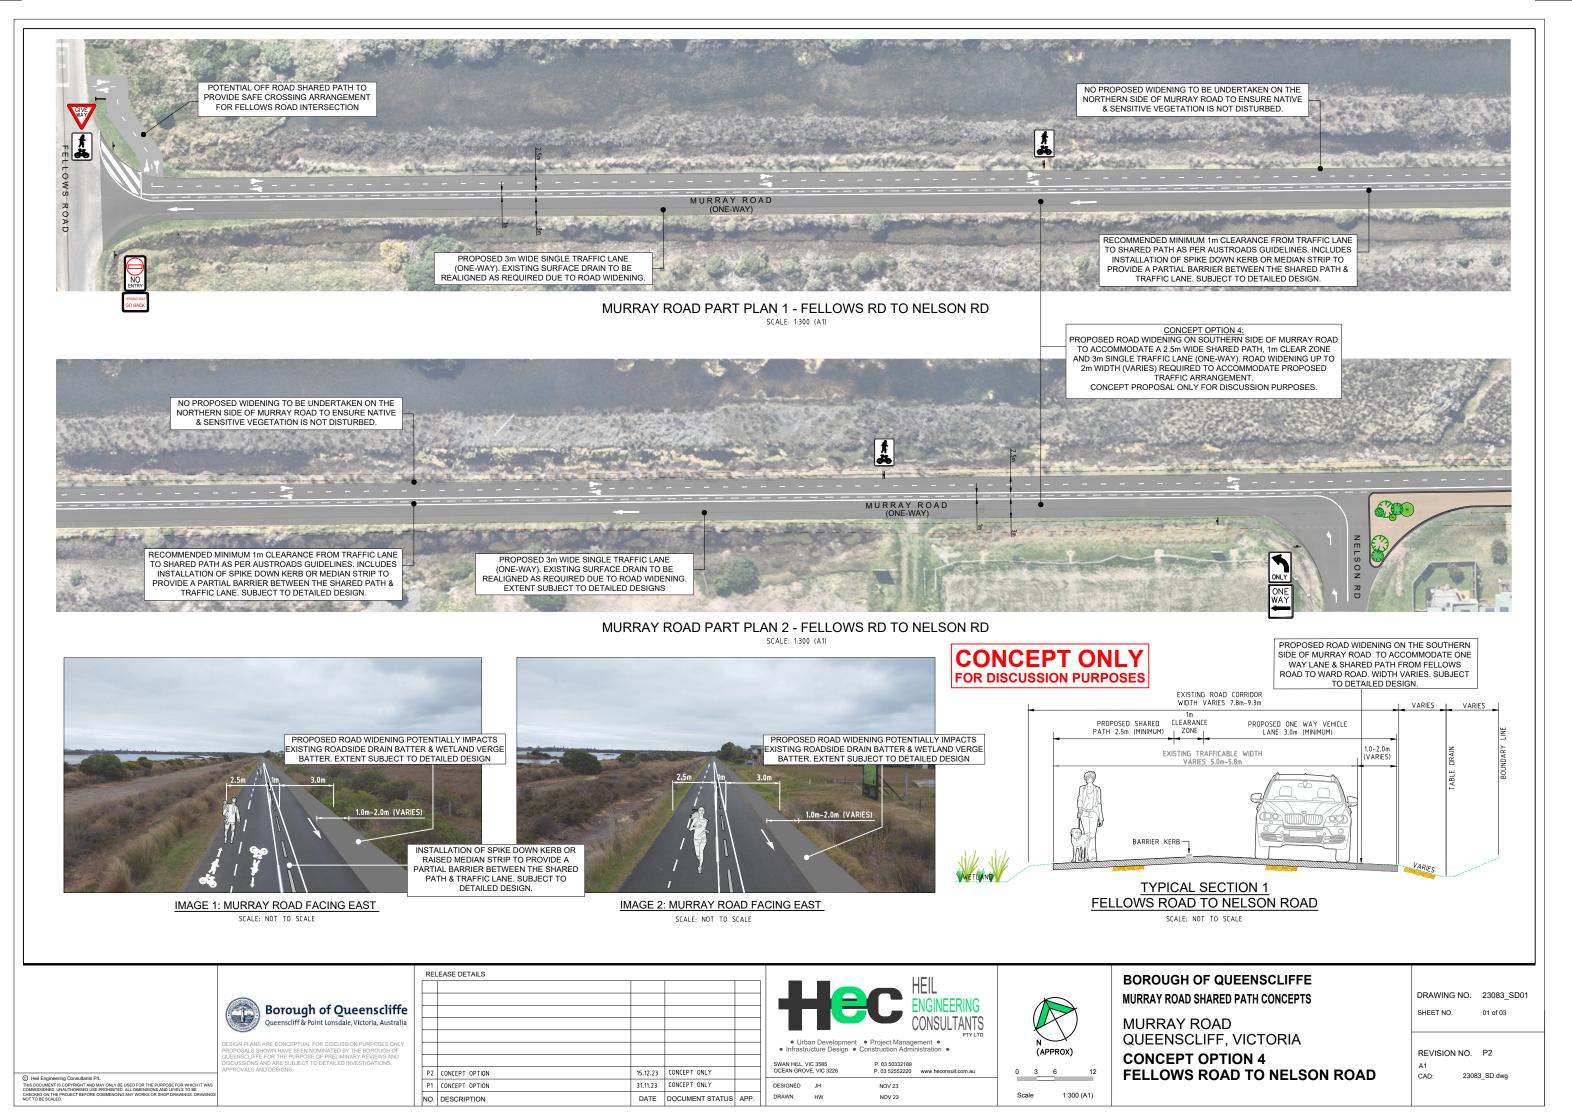

## BOROUGH OF QUEENSCLIFFE MURRAY ROAD SHARED PATH CONCEPTS CONCEPT OPTION 4 HYBRID ONE WAY WITH ROAD CLOSURE

LOCATION: MURRAY ROAD, POINT LONSDALE QUEENSCLIFF, VIC