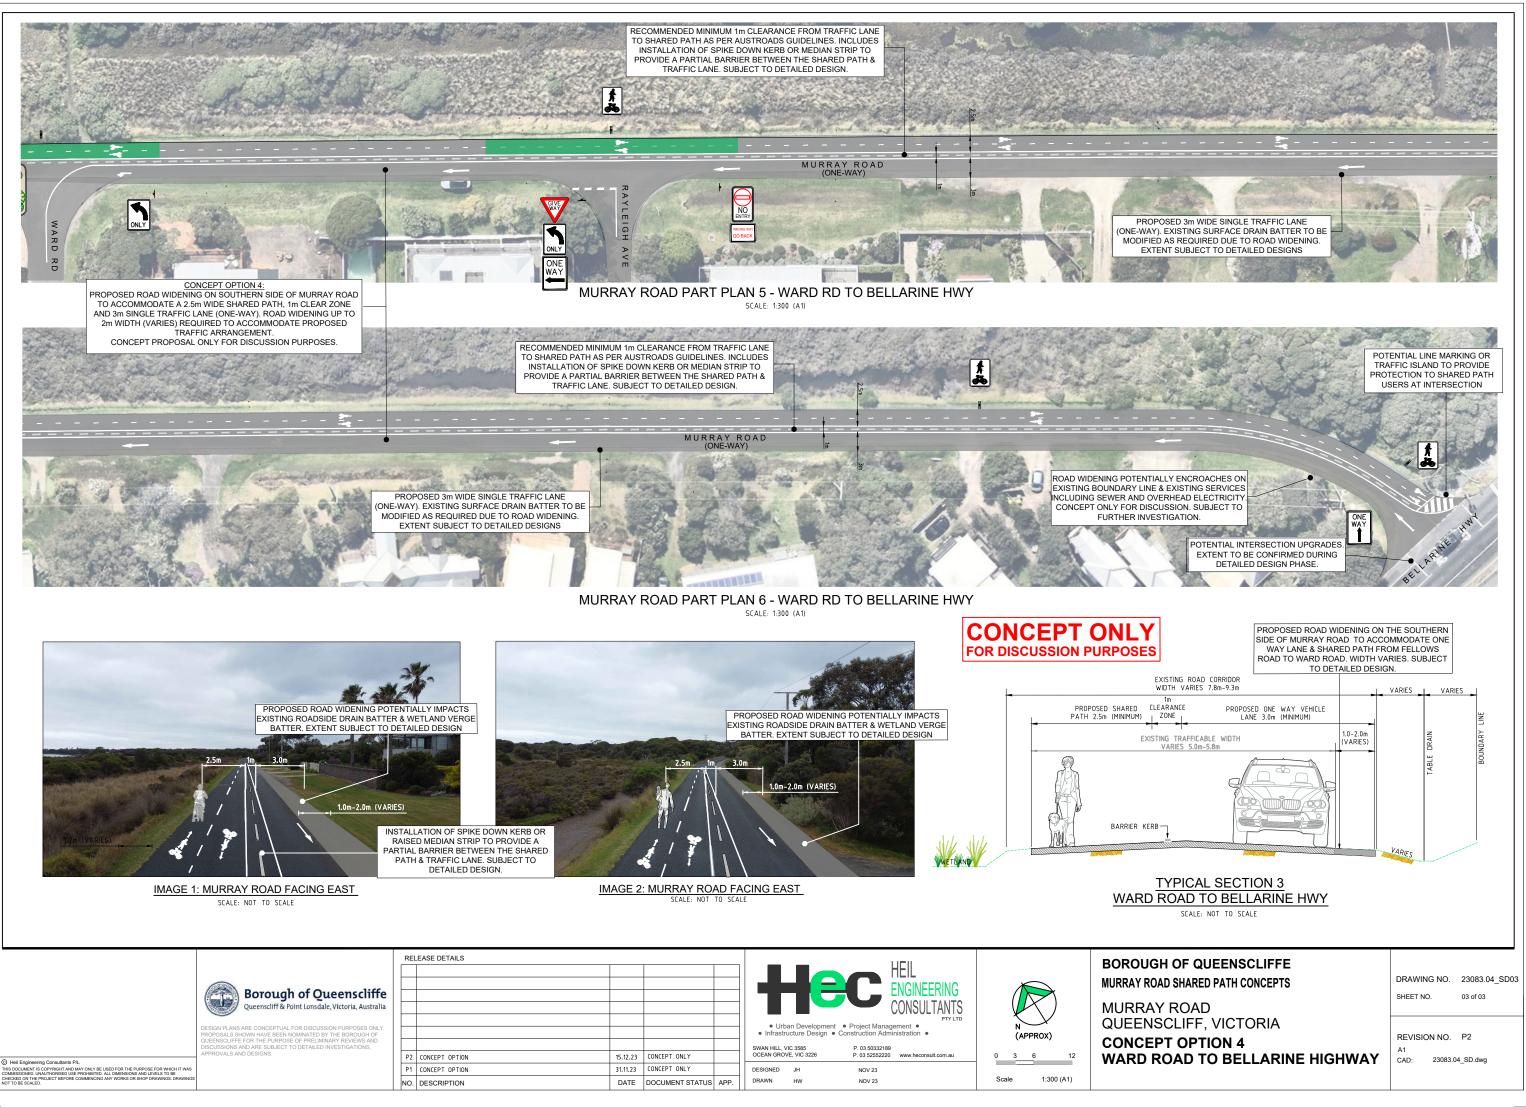

## BOROUGH OF QUEENSCLIFFE MURRAY ROAD SHARED PATH CONCEPTS CONCEPT OPTION 4 HYBRID ONE WAY WITH ROAD CLOSURE

LOCATION: MURRAY ROAD, POINT LONSDALE QUEENSCLIFF, VIC