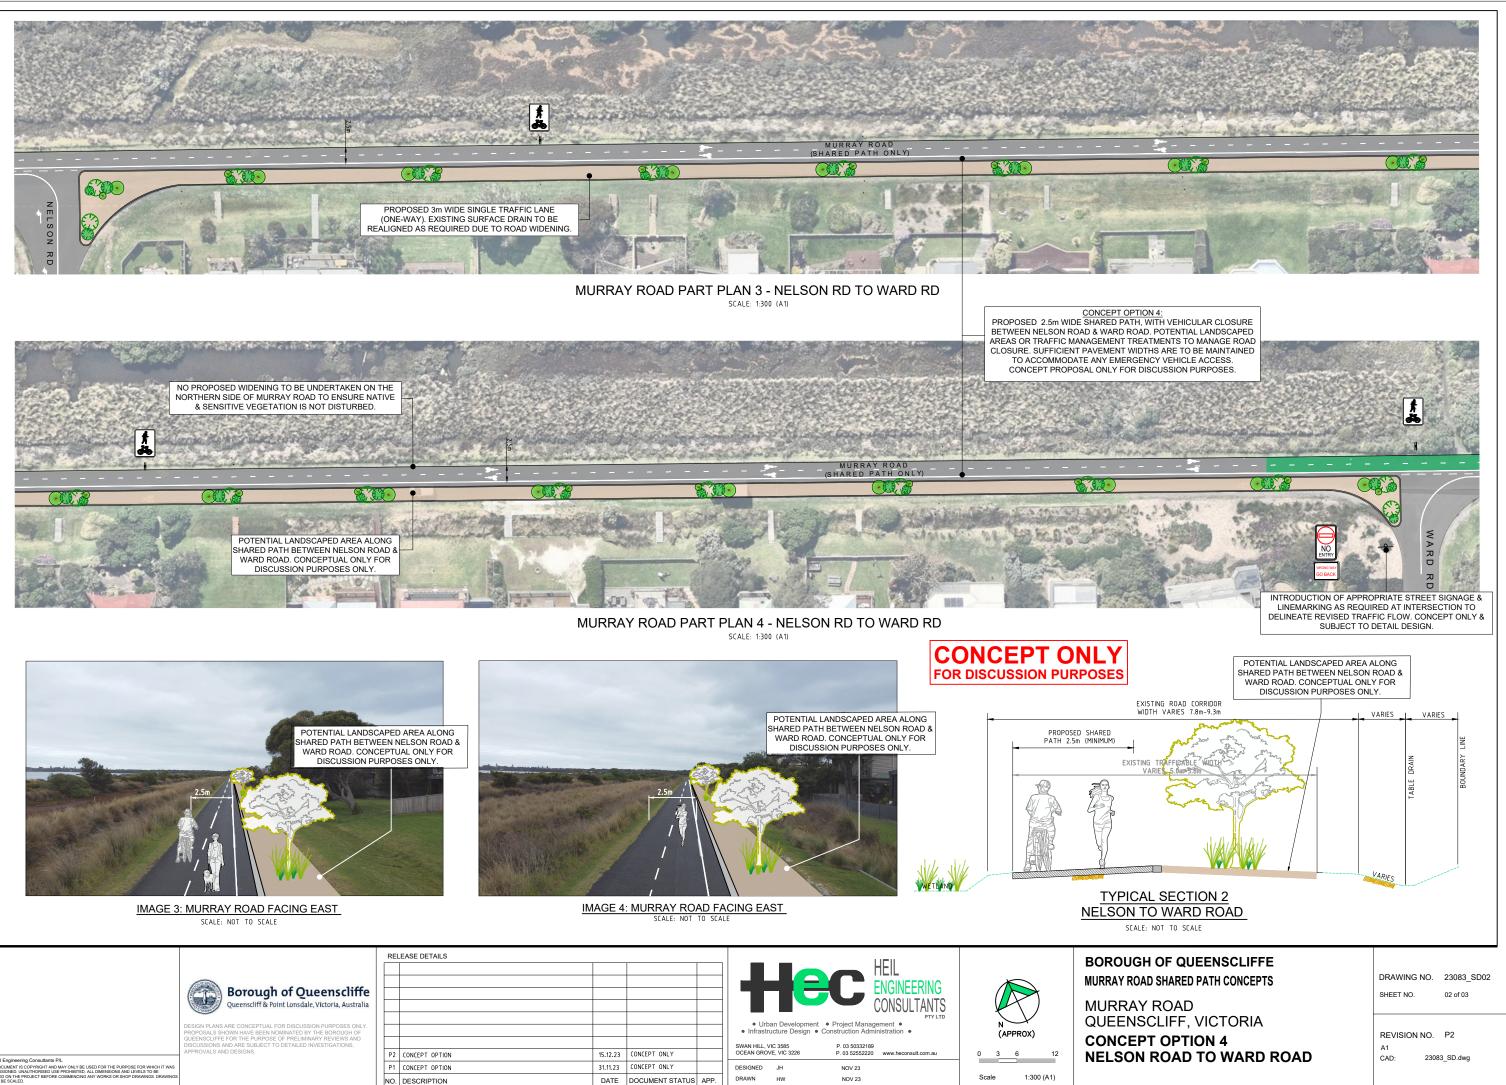

## BOROUGH OF QUEENSCLIFFE MURRAY ROAD SHARED PATH CONCEPTS CONCEPT OPTION 4 HYBRID ONE WAY WITH ROAD CLOSURE

LOCATION: MURRAY ROAD, POINT LONSDALE QUEENSCLIFF, VIC