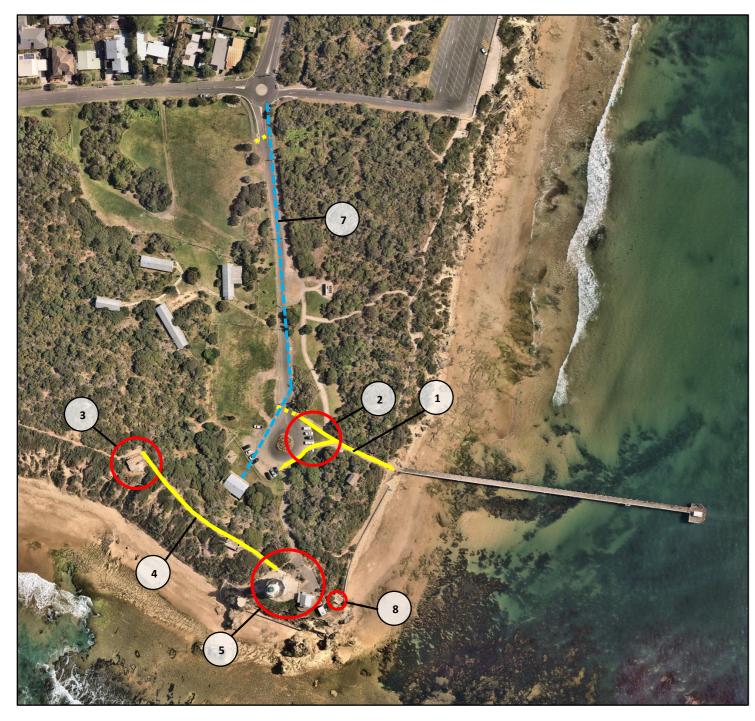

## **Proposed Works**

| Project Element |                                                                           |
|-----------------|---------------------------------------------------------------------------|
| 1               | All abilities shared pathway from southern carpark to Point Lonsdale Pier |
| 2               | Provision of disability parking and drop off zone                         |
| 3               | Restoration of WW1/2 Directing & Ranging Station and surrounds            |
| 4               | Upgrade of path to gun emplacement                                        |
| 5               | Restoration of Lighthouse surrounds (as per Landscape Master Plan 2019)   |
| 6               | Fencing and Signage across site                                           |
| 7               | Mains Power to Buildings across site                                      |
| 8               | WW1/2 Eastern Searchlight                                                 |